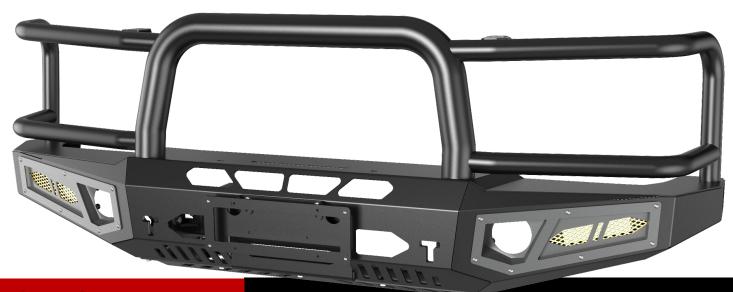

# BC PRODUCTS BULLBAR - Patrol GQ (01/1988 - 03/1999)

BC Products bull bars are a proven necessity for travel in the city or the outback, offering top level protection for vital mechanical components against collisions with animals and other unforeseen obstacles. They also serve as a rock solid platform for fitting additional accessories such as driving lights, light bars, winches, and UHF aerials. Importantly, these bull bars are compliant - ADR approved and airbag compatible, ensuring that the installation does not compromise the vehicle's safety features.

Best of all these bars are a direct fit, full bumper replacement giving them an elegant appearance. Designed and built for strength usability and visual appeal

### **FEATURES**

- MADE FROM 4MM THICK STEEL.
- ALL BOLTS, BRACKETS & FITTINGS INCL.
- LED INDICATOR/PARK & FOG LIGHTS INCL.
- WINCH COMPATIBLE.
- ADR COMPLIANT
- INSTRUCTIONS INCLUDED.