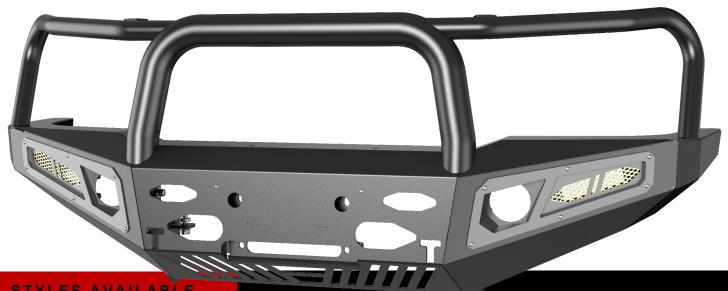

# BC PRODUCTS BULLBAR - Patrol GU Series 1 - 3 (04/1999 - 09/2004)

BC Products bull bars are a proven necessity for travel in the city or the outback, offering top level protection for vital mechanical components against collisions with animals and other unforeseen obstacles. They also serve as a rock solid platform for fitting additional accessories such as driving lights, light bars, winches, and UHF aerials. Importantly, these bull bars are compliant - ADR approved and airbag compatible, ensuring that the installation does not compromise the vehicle's safety features.

Best of all these bars are a direct fit, full bumper replacement giving them an elegant appearance. Designed and built for strength usability and visual appeal

#### **FEATURES**

- MADE FROM 4MM THICK STEEL.
- ALL BOLTS, BRACKETS & FITTINGS INCL.
- LED INDICATOR/PARK & FOG LIGHTS INCL.
- WINCH COMPATIBLE.
- ADR COMPLIANT
- INSTRUCTIONS INCLUDED.