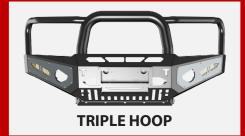

# SUZUKI Jimny SN413 (12/2012 - 12/2017)



### STYLES AVAILABLE







## BC PRODUCTS BULLBAR - Jimny SN413 (12/2012 - 12/2017).

BC Products bull bars are a proven necessity for travel in the city or the outback, offering top level protection for vital mechanical components against collisions with animals and other unforeseen obstacles. They also serve as a rock solid platform for fitting additional accessories such as driving lights, light bars, winches, and UHF aerials. Importantly, these bull bars are compliant - ADR approved and airbag compatible, ensuring that the installation does not compromise the vehicle's safety features.

Designed, developed, and prototyped in Australia by BC Products, these bull bars are engineered with a focus to maintain optimal functionality, particularly important given the incorporation of modern technology and safety sens