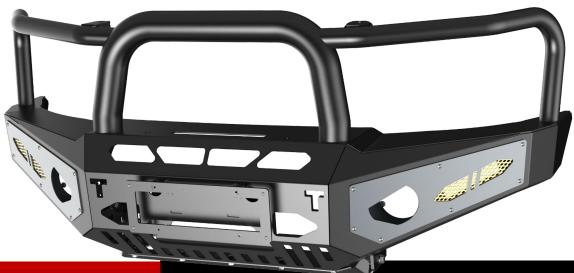

## BC PRODUCTS BULLBAR - Jimny SN413 (12/2012 - 12/2017).

BC Products bull bars are a proven necessity for travel in the city or the outback, offering top level protection for vital mechanical components against collisions with animals and other unforeseen obstacles. They also serve as a rock solid platform for fitting additional accessories such as driving lights, light bars, winches, and UHF aerials. Importantly, these bull bars are compliant - ADR approved and airbag compatible, ensuring that the installation does not compromise the vehicle's safety features.

Best of all these bars are a direct fit, full bumper replacement giving them an elegant appearance. Designed and built for strength useability and visual appeal.

#### **FEATURES**

- MADE FROM 4MM THICK STEEL.
- ALL BOLTS, BRACKETS & FITTINGS INCL.
- LED INDICATOR/PARK & FOG LIGHTS INCL.
- WINCH COMPATIBLE.
- INFILL PLATE INCLUDED.
- ADR COMPLIANT
- INSTRUCTIONS INCLUDED.

#### TYPE

STEEL BULL BAR – ALUMINIUM HOOPS

WEIGHT APPROX 39KG - 44KG

SUPPLIED INDICATOR PARK COMBINATION

SUPPLIED FOG

REVISION: 2.1

SEE WEBSITE FOR MORE