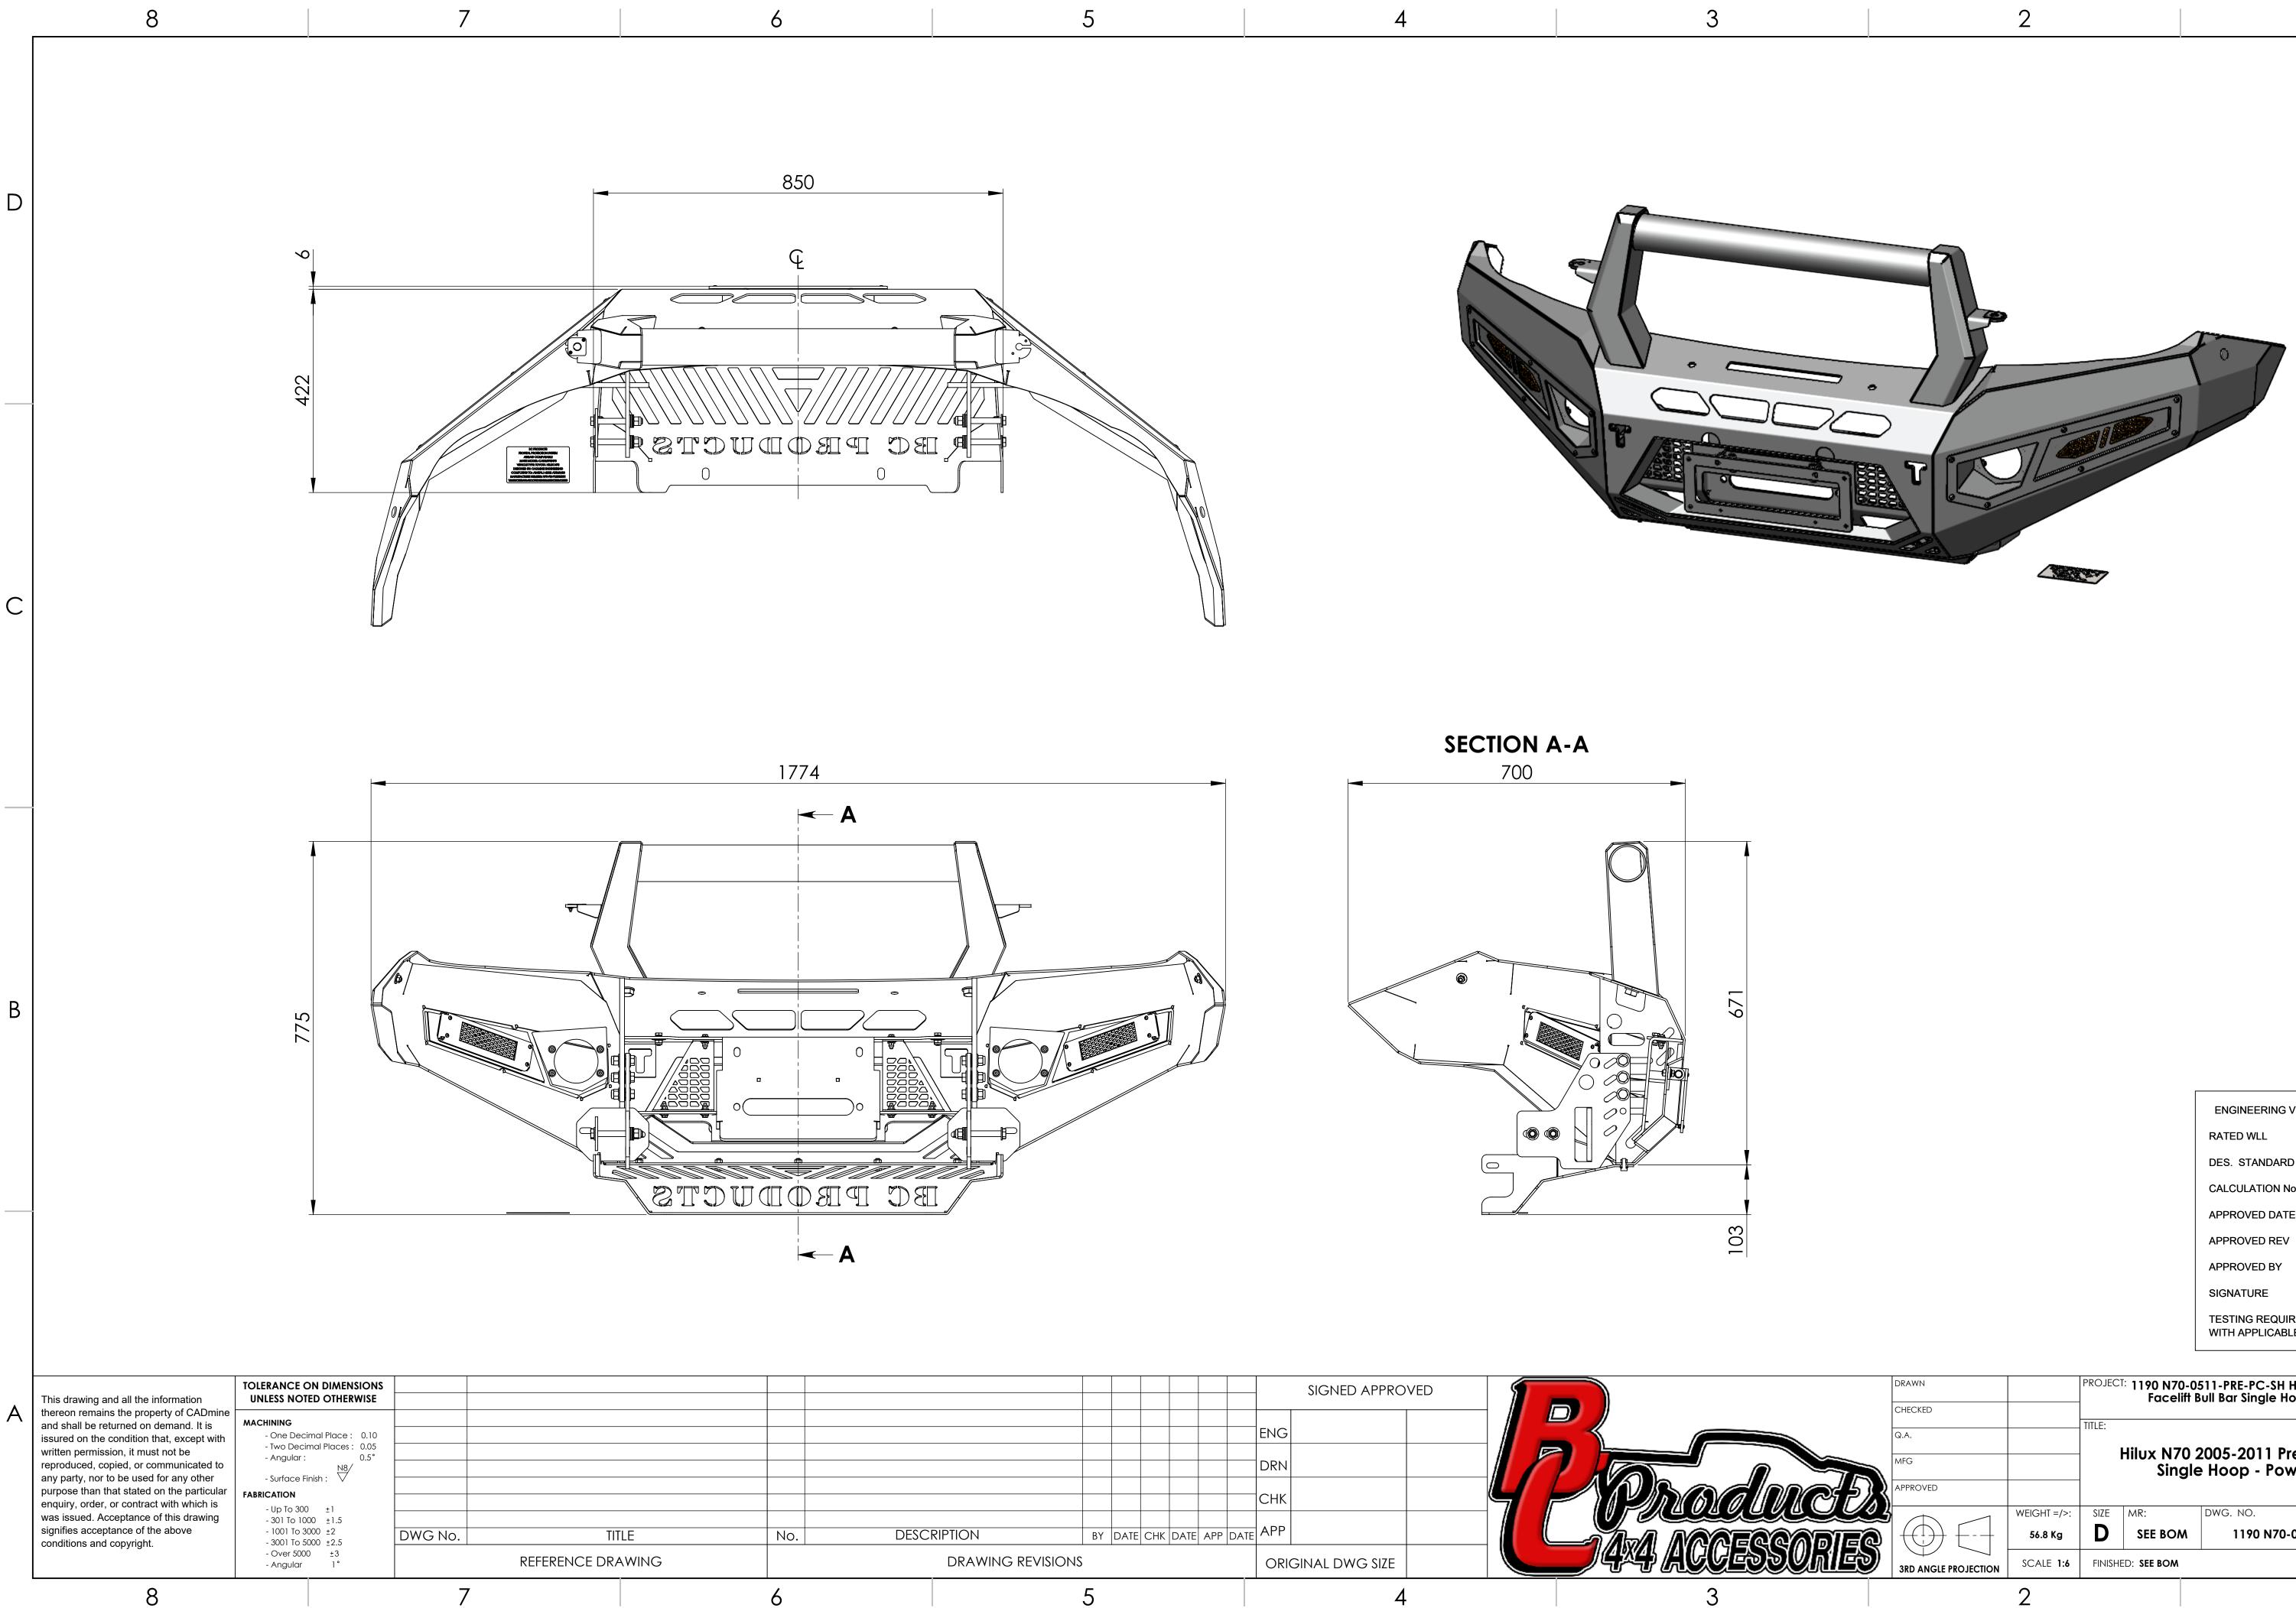

## ENGINEERING VERIFICATION TBA DES. STANDARD TBA CALCULATION No TBA APPROVED DATE TBA APPROVED REV TBA TESTING REQUIRED IN ACCORDANCE WITH APPLICABLE DESIGN STANDARD

PROJECT: 1190 N70-0511-PRE-PC-SH Hilux N70 2005-2011 Pre-Facelift Bull Bar Single Hoop - Powder Coated Α Hilux N70 2005-2011 Pre-Facelift Bull Bar Single Hoop - Powder Coated REV 1190 N70-0511-PRE-PC-SH Sheet 1 of 1