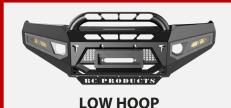

## TOYOTA HIUX N70 PRE FACELIFT (2006 – 2011)



### STYLES AVAILABLE













# BC PRODUCTS BULLBAR - Hilux N80 PRE FACELIFT (2006 - 2011).

BC Products bull bars are a proven necessity for travel in the city or the outback, offering top level protection for vital mechanical components against collisions with animals and other unforeseen obstacles. They also serve as a rock solid platform for fitting additional accessories such as driving lights, light bars, winches, and UHF aerials. Importantly, these bull bars are compliant - ADR approved and airbag compatible, ensuring that the installation does not compromise the vehicle's safety features.

Designed, developed, and prototyped in Australia by BC Products, these bull bars are engineered with a focus to maintain optimal functionality, particularly important given the incorporation of modern technology and