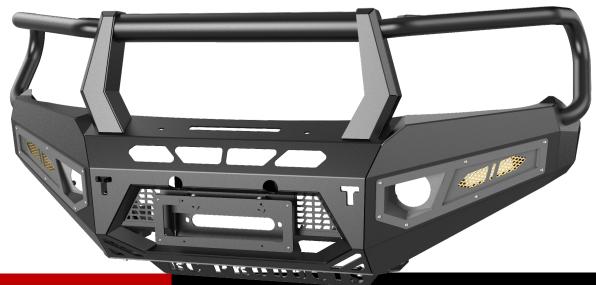

# BC PRODUCTS BULLBAR - Hilux N80 PRE FACELIFT (2006 - 2011).

BC Products bull bars are a proven necessity for travel in the city or the outback, offering top level protection for vital mechanical components against collisions with animals and other unforeseen obstacles. They also serve as a rock solid platform for fitting additional accessories such as driving lights, light bars, winches, and UHF aerials. Importantly, these bull bars are compliant - ADR approved and airbag compatible, ensuring that the installation does not compromise the vehicle's safety features.

Best of all these bars are a direct fit, full bumper replacement giving them an elegant appearance. Designed and built for strength useability and visual appeal.

**EPOXY PRIMER (FOR COLOUR CODING)** 

STEEL BULL BAR - ALUMINIUM HOOPS

#### **FEATURES**

- MADE FROM 4MM THICK STEEL.
- ALL BOLTS, BRACKETS & FITTINGS INCL.
- LED INDICATOR/PARK & FOG LIGHTS INCL.
- WINCH COMPATIBLE.
- INFILL PLATE INCLUDED.
- ADR COMPLIANT
- INSTRUCTIONS INCLUDED.