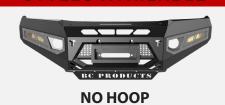

## TOYOTA HIUX N70 PRE FACELIFT (2006 – 2011)



### STYLES AVAILABLE













# BC PRODUCTS BULLBAR - Hilux N80 PRE FACELIFT (2006 - 2011).

BC Products bull bars are a proven necessity for travel in the city or the outback, offering top level protection for vital mechanical components against collisions with animals and other unforeseen obstacles. They also serve as a rock solid platform for fitting additional accessories such as driving lights, light bars, winches, and UHF aerials. Importantly, these bull bars are compliant - ADR approved and airbag compatible, ensuring that the installation does not compromise the vehicle's safety features.

Designed, developed, and prototyped in Australia by BC Products, these bull bars are engineered with a focus to maintain optimal functionality, particularly important given the incorporation of modern technology a