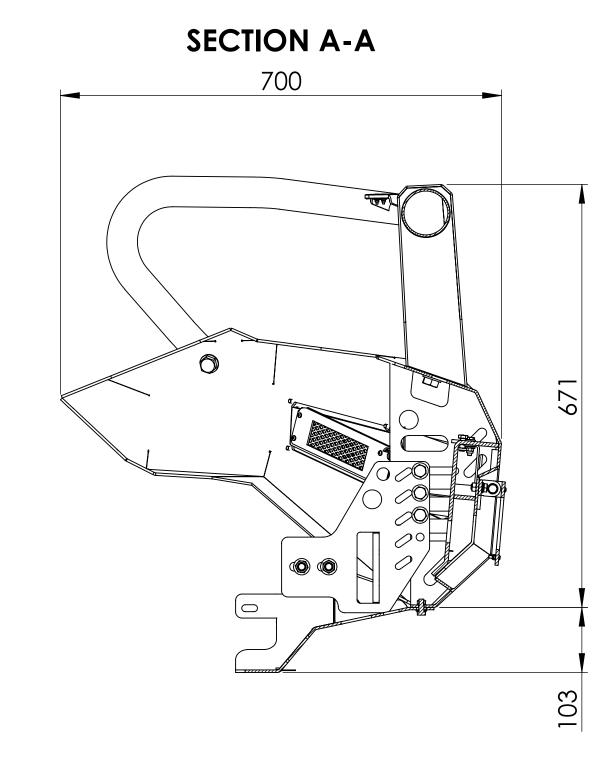

|     | DRAWN                |                  | PROJECT: 1190 N70-0511-PRE-PC-3H Hilux N70 2005-2011 Pre-<br>Facelift Bull Bar Triple Hoop - Powder Coated |         |                 |          |              |     |  |
|-----|----------------------|------------------|------------------------------------------------------------------------------------------------------------|---------|-----------------|----------|--------------|-----|--|
|     | CHECKED              |                  |                                                                                                            |         |                 |          |              |     |  |
|     | Q.A.                 |                  | TITLE:                                                                                                     |         |                 |          |              |     |  |
|     | MFG                  |                  | Hilux N70 2005-2011 Pre-Facelift Bull B<br>Triple Hoop - Powder Coated                                     |         |                 |          |              | ar  |  |
| 45R | APPROVED             |                  |                                                                                                            | -       |                 |          |              |     |  |
|     | $\wedge$ $\neg$      | WEIGHT =/>:      | SIZE                                                                                                       | MR:     | DWG. NO.        |          |              | REV |  |
| ĨĒQ | (⊕)                  | 60.3 Kg          | D                                                                                                          | SEE BOM | 1190 N70-0511-P | RE-PC-3H | 1            |     |  |
| E)  | 3RD ANGLE PROJECTION | scale <b>1:6</b> | FINISHED: SEE BOM                                                                                          |         |                 |          | SHEET 1 OF 1 |     |  |
|     |                      | 2                |                                                                                                            |         |                 | 1        |              |     |  |