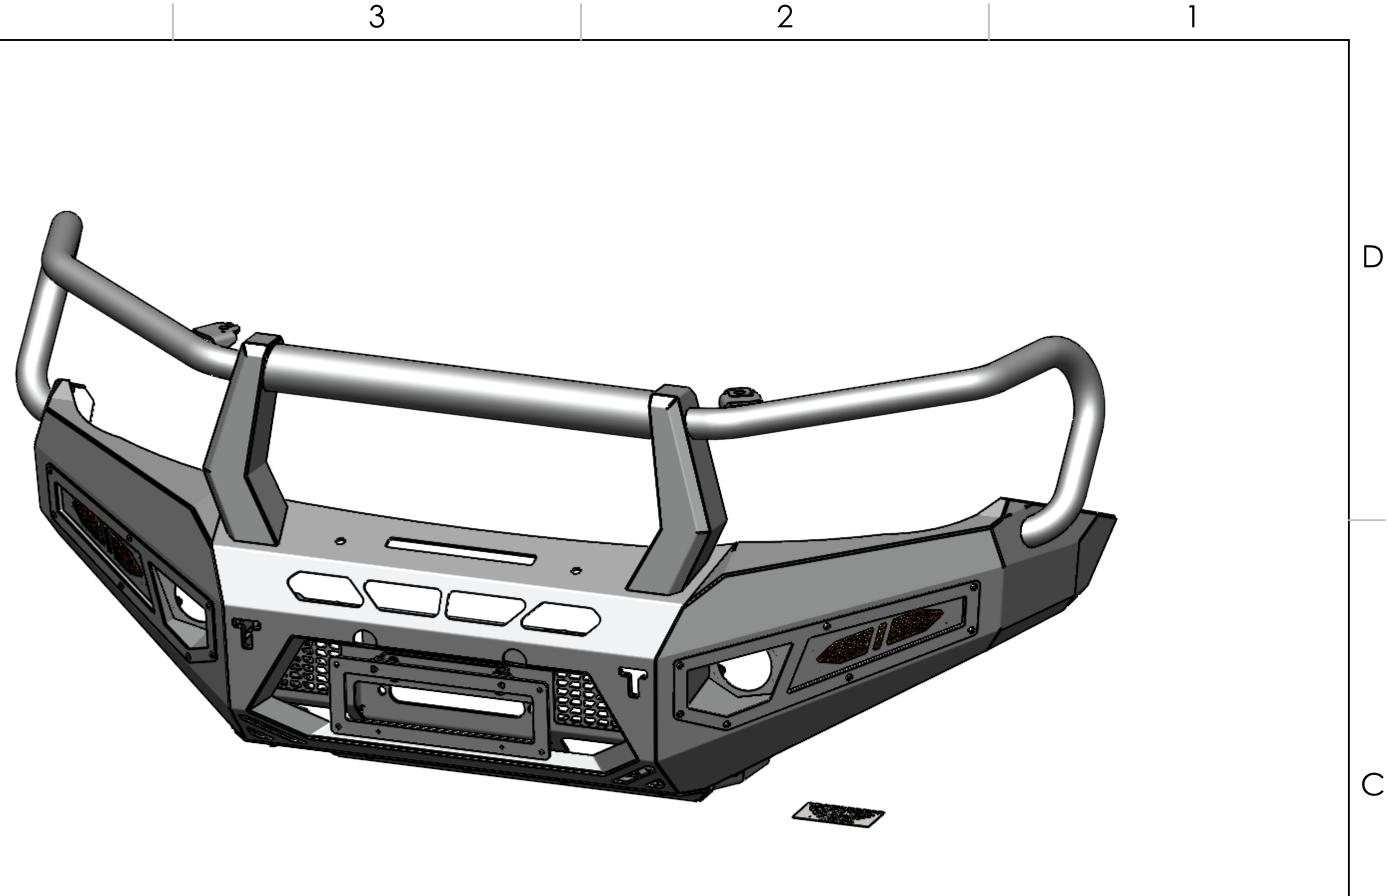

|     | DRAWN                |                  | PROJECT: 1190 N70-0511-PRE-PC-3H Hilux N70 2005-2011 Pre-<br>Facelift Bull Bar Triple Hoop - Powder Coated |         |                 |          |              |     |  |
|-----|----------------------|------------------|------------------------------------------------------------------------------------------------------------|---------|-----------------|----------|--------------|-----|--|
|     | CHECKED              |                  |                                                                                                            |         |                 |          |              |     |  |
|     | Q.A.                 |                  | TITLE:                                                                                                     |         |                 |          |              |     |  |
|     | MFG                  |                  | Hilux N70 2005-2011 Pre-Facelift Bull B<br>Triple Hoop - Powder Coated                                     |         |                 |          |              | ar  |  |
| 45R | APPROVED             |                  |                                                                                                            | -       |                 |          |              |     |  |
|     | $\wedge$ $\neg$      | WEIGHT =/>:      | SIZE                                                                                                       | MR:     | DWG. NO.        |          |              | REV |  |
| ĨĒQ | (⊕)                  | 60.3 Kg          | D                                                                                                          | SEE BOM | 1190 N70-0511-P | RE-PC-3H | 1            |     |  |
| E)  | 3RD ANGLE PROJECTION | scale <b>1:6</b> | FINISHED: SEE BOM                                                                                          |         |                 |          | SHEET 1 OF 1 |     |  |
|     |                      | 2                |                                                                                                            |         |                 | 1        |              |     |  |