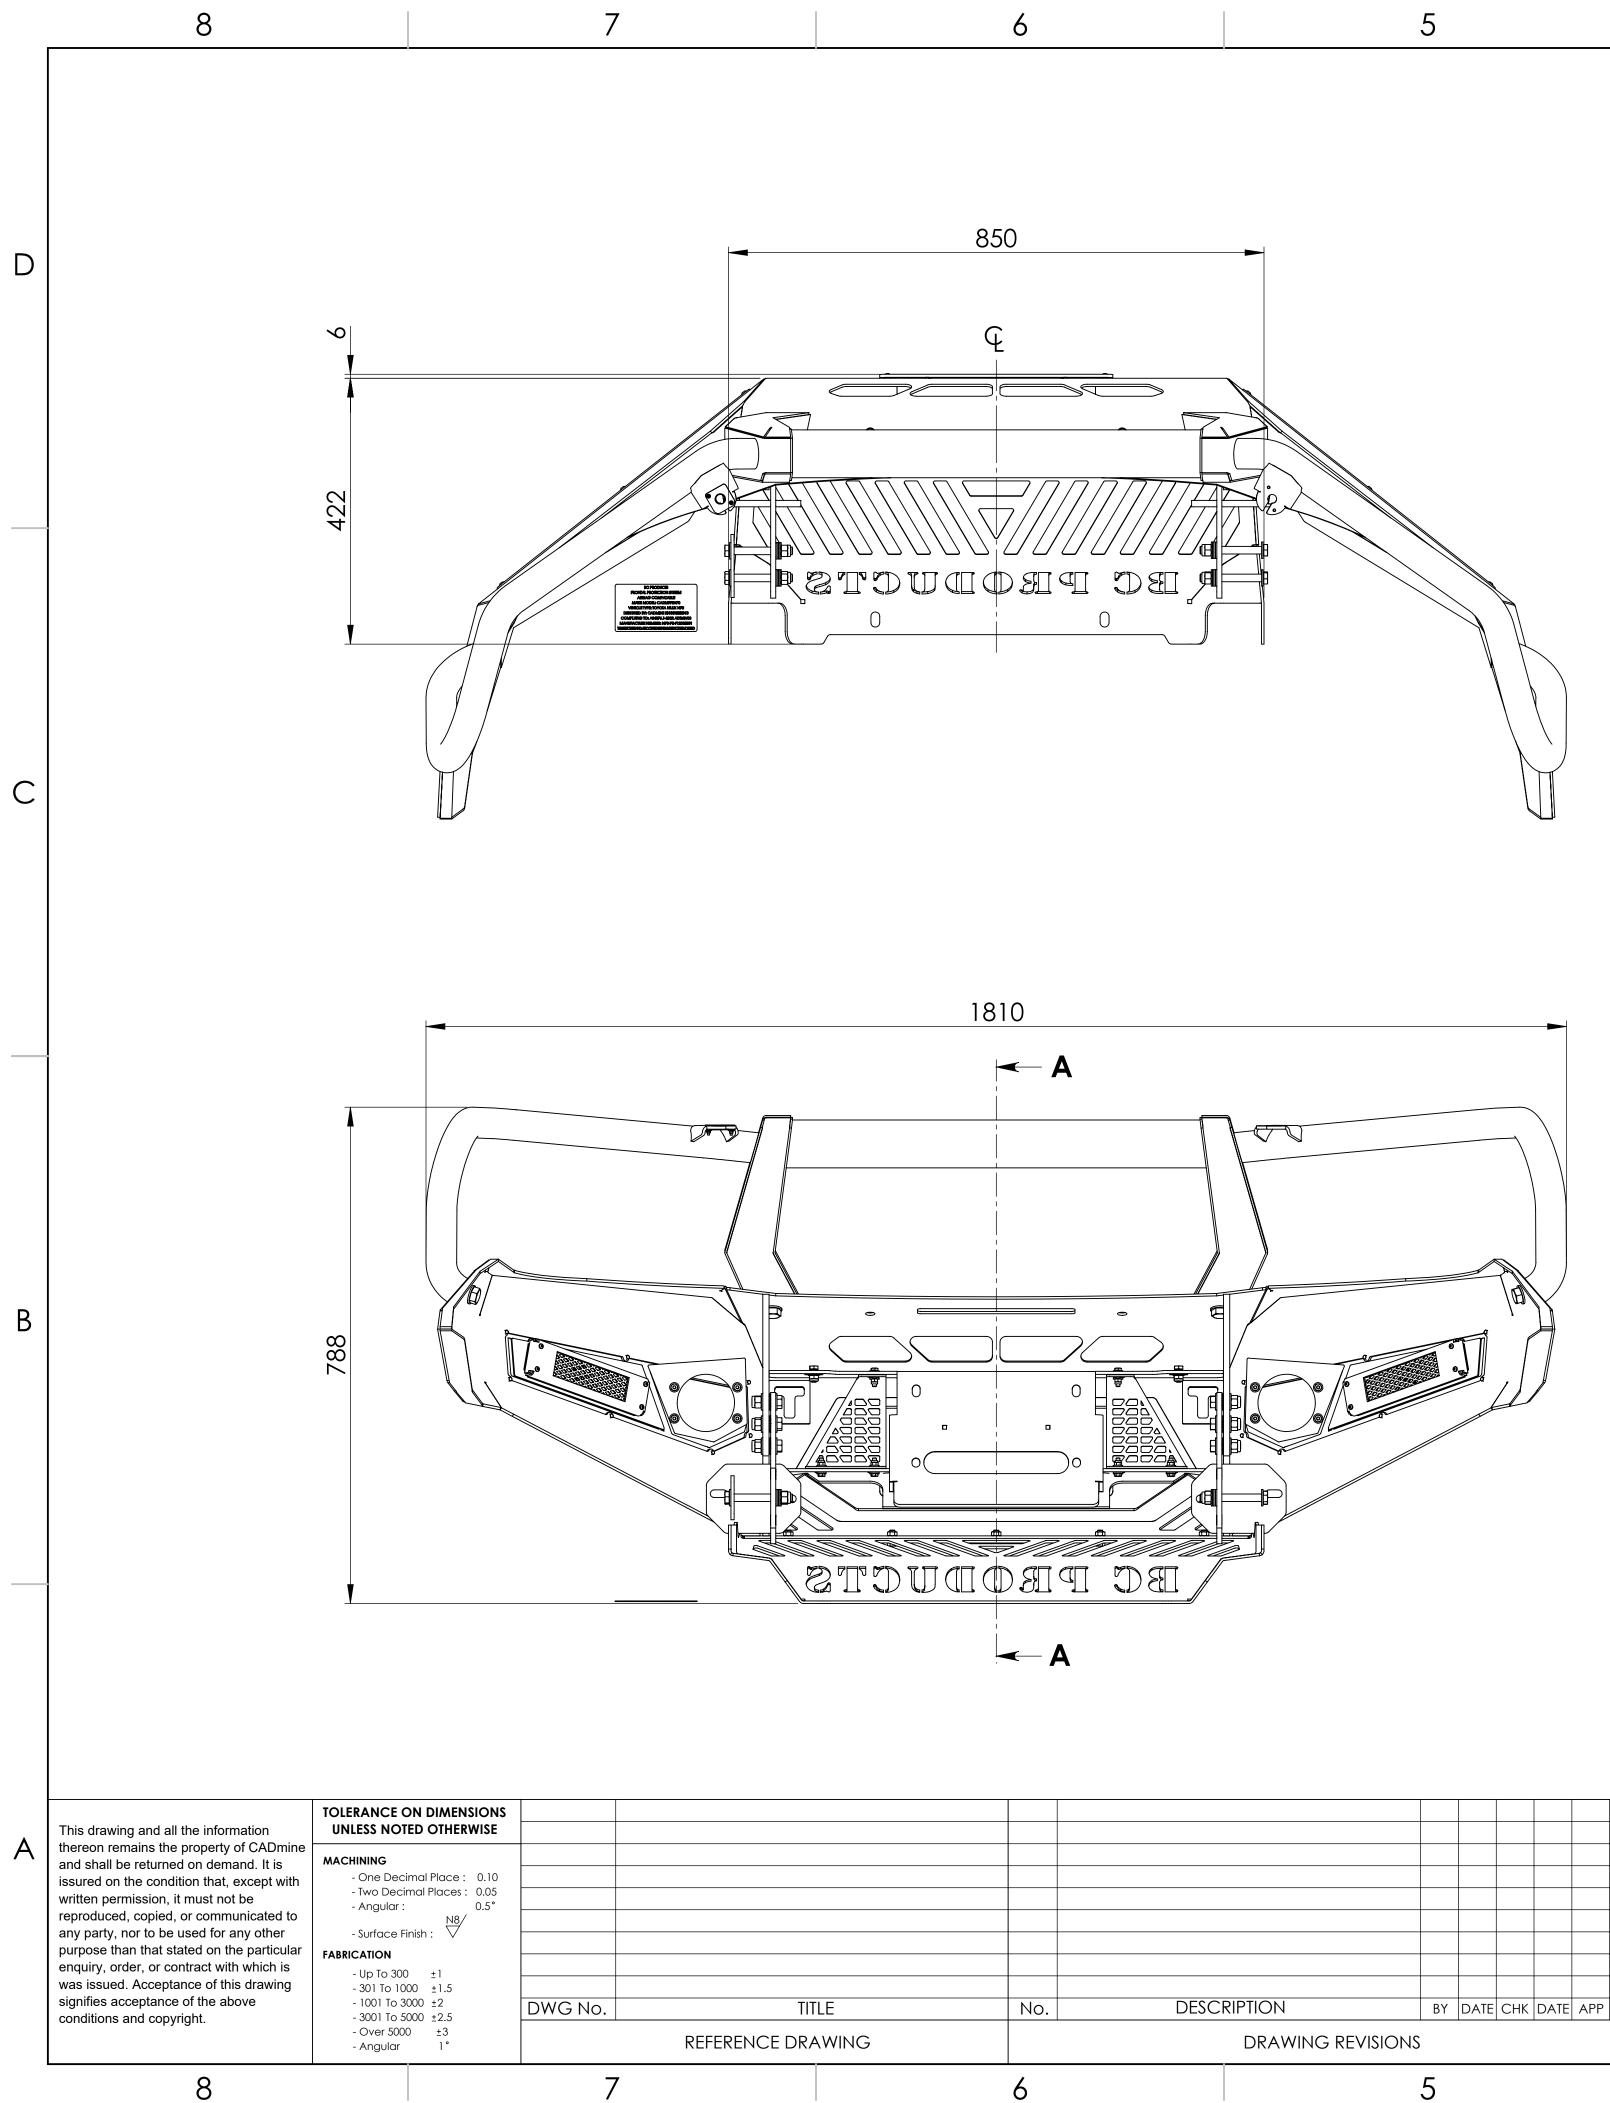

|     | DRAWN                |                  | PROJECT: 1190 N70-0511-PRE-PC-3H Hilux N70 2005-2011 Pre-<br>Facelift Bull Bar Triple Hoop - Powder Coated |         |                 |          |              |     |  |
|-----|----------------------|------------------|------------------------------------------------------------------------------------------------------------|---------|-----------------|----------|--------------|-----|--|
|     | CHECKED              |                  |                                                                                                            |         |                 |          |              |     |  |
|     | Q.A.                 |                  | TITLE:                                                                                                     |         |                 |          |              |     |  |
|     | MFG                  |                  | Hilux N70 2005-2011 Pre-Facelift Bull B<br>Triple Hoop - Powder Coated                                     |         |                 |          |              | ar  |  |
| 45R | APPROVED             |                  |                                                                                                            | -       |                 |          |              |     |  |
|     | $\wedge$ $\neg$      | WEIGHT =/>:      | SIZE                                                                                                       | MR:     | DWG. NO.        |          |              | REV |  |
| ĨĒQ | (⊕)                  | 60.3 Kg          | D                                                                                                          | SEE BOM | 1190 N70-0511-P | RE-PC-3H | 1            |     |  |
| E)  | 3RD ANGLE PROJECTION | scale <b>1:6</b> | FINISHED: SEE BOM                                                                                          |         |                 |          | SHEET 1 OF 1 |     |  |
|     |                      | 2                |                                                                                                            |         |                 | 1        |              |     |  |